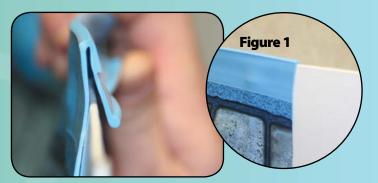

There is no need to modify the EZ-Bead when using either of these two methods, because it will never be necessary to fold or zip off like other brands may require.

1 BEAD

Utilize the EZ Bead like a J Bead, and hang it directly over the pool wall. (Fig 1) No bead receiver needed.