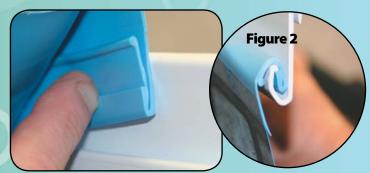

When your pool has a standard bead track, use the EZ Bead to slip right into the channel at the top of the pool wall. (Fig 2)

EL BEAD